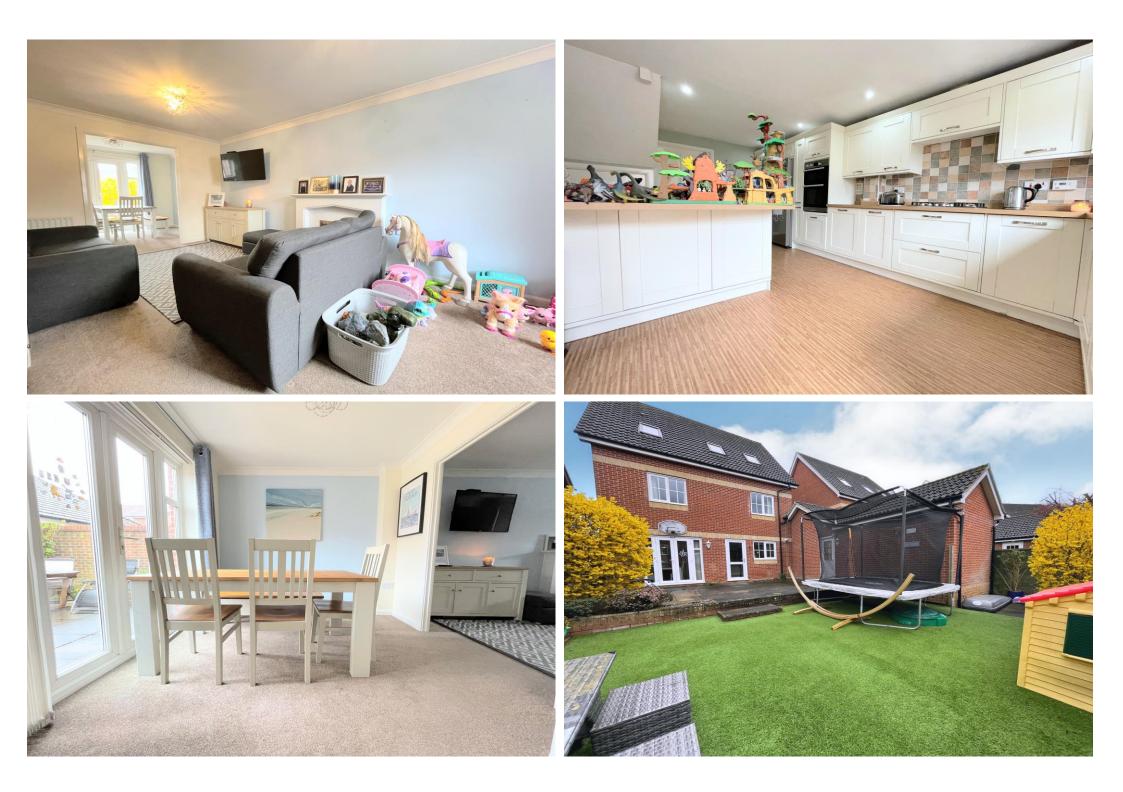

## 4 Gammon Close, Hedge End, Southampton, SO30 2JS

An excellent opportunity to acquire a modern five bedroom, detached family home in a sought after location within walking distance to Dowds Farm parkland and superb local schooling. Features include a spacious kitchen/breakfast room, sitting room and a separate dining room. There is a cloakroom on the ground floor and over the next two floors there are five bedrooms, three of which have an ensuite, and a family bathroom. Outside there is an enclosed rear garden, garage and driveway. An internal viewing is strongly recommended to fully appreciate the amount of accommodation on offer.

| Accommodation<br>Entrance hallway: | Upvc double glazed front door and Upvc double glazed window to the front                                                                                                                                                                                                                                                                                                                                                                                                                                                                                                                                    | Second Floor Landing                                                             | Velux window to the rear aspect.                                                                                                                                                                  |
|------------------------------------|-------------------------------------------------------------------------------------------------------------------------------------------------------------------------------------------------------------------------------------------------------------------------------------------------------------------------------------------------------------------------------------------------------------------------------------------------------------------------------------------------------------------------------------------------------------------------------------------------------------|----------------------------------------------------------------------------------|---------------------------------------------------------------------------------------------------------------------------------------------------------------------------------------------------|
| Entrance naiway.                   | aspect. Stairs to the first floor with cloaks cupboard.                                                                                                                                                                                                                                                                                                                                                                                                                                                                                                                                                     | Bedroom 4:                                                                       | 20' x 8' 2" (6.10m x 2.50m) Upvc double glazed window to                                                                                                                                          |
| Cloakroom:                         | Suite comprising of w.c and wash basin. Radiator. Extractor fan. Part tiled walls.                                                                                                                                                                                                                                                                                                                                                                                                                                                                                                                          |                                                                                  | the front aspect and Velux window to the rear aspect Two radiators                                                                                                                                |
| Sitting room:                      | 18' 1" x 10' 1" (5.52m x 3.08m) Upvc double glazed window to the front aspect. TV point. Marble fireplace with hearth and mantel, inset electric fire and gas point. Two radiators. Open to Dining Room                                                                                                                                                                                                                                                                                                                                                                                                     | Bedroom 5:                                                                       | 16' 6" x 8' 4" (5.03m x 2.55m) Upvc double glazed window<br>to the front aspect with window seat. Two radiators. Fitted<br>with a range of wardrobes and drawers and fitted furniture.<br>Door to |
| Dining room:                       | 10' 8" x 8' 4" (3.24m x 2.55m) Upvc double glazed windows and double doors overlooking and leading to the rear garden. Radiator                                                                                                                                                                                                                                                                                                                                                                                                                                                                             | Ensuite:                                                                         | Upvc double glazed window to the rear. Suite comprising of                                                                                                                                        |
| Kitchen:                           | 18' 6" x 10' 8" (5.65m x 3.25m) Upvc double glazed window and door leading to and overlooking the rear garden. Fitted with a range of wall and base units with work surfaces over. Inset sink and drainer with mixer tap over. Fitted five ring stainless steel gas hob. Integrated eye level double oven. Recess for American style fridge. Integrated washing machine and dishwasher. Cupboard housing recently fitted Vaillant boiler boiler. Kitchen island providing space for seating with storage cupboards beneath. Inset ceiling lights. Tiled splash backs. Plumbing for water softener in garage | w.c, wash basin and shower cubicle with plumbed in shower. Radiator. Tiled walls |                                                                                                                                                                                                   |
|                                    |                                                                                                                                                                                                                                                                                                                                                                                                                                                                                                                                                                                                             | Outside                                                                          |                                                                                                                                                                                                   |
|                                    |                                                                                                                                                                                                                                                                                                                                                                                                                                                                                                                                                                                                             | Front:                                                                           | Landscaped area                                                                                                                                                                                   |
|                                    |                                                                                                                                                                                                                                                                                                                                                                                                                                                                                                                                                                                                             | Rear:                                                                            | Enclosed rear garden laid to astro turf lawn with a good size<br>paved patio area. Side access leads to the garage and<br>driveway. Outside tap. Pedestrian door to Garage.                       |
| First Floor Landing                | Radiator. Built in airing cupboard. Stairs leading to the second floor                                                                                                                                                                                                                                                                                                                                                                                                                                                                                                                                      |                                                                                  | Separate access to rear garden via gate to right of property                                                                                                                                      |
| Bedroom 1:                         | 16' 1" x 10' 3" (4.90m x 3.12m) Upvc double glazed window to the front aspect. Fitted with a range of built in wardrobes and drawers to one wall. Radiator. Door leading into                                                                                                                                                                                                                                                                                                                                                                                                                               | Garage:                                                                          | Tandem length. Up and over door, power and light. Eaves storage space                                                                                                                             |
|                                    |                                                                                                                                                                                                                                                                                                                                                                                                                                                                                                                                                                                                             | Other Information                                                                |                                                                                                                                                                                                   |
| Ensuite:                           | Upvc double glazed window to the front aspect. Suite comprising of w.c, wash basin. Tiled walls. Enclosed shower cubicle with plumbed in shower. Wall mounted heated towel rail                                                                                                                                                                                                                                                                                                                                                                                                                             | Tenure:                                                                          | Freehold                                                                                                                                                                                          |
|                                    |                                                                                                                                                                                                                                                                                                                                                                                                                                                                                                                                                                                                             | Approximate age:                                                                 | 2008                                                                                                                                                                                              |
| Bedroom 2:                         | 10' 8" x 8' 3" (3.25m x 2.51m) Upvc double glazed window to the rear aspect. Radiator. Fitted with a range of built in wardrobes. Door leading through to                                                                                                                                                                                                                                                                                                                                                                                                                                                   | Heating:                                                                         | Gas central heating                                                                                                                                                                               |
|                                    |                                                                                                                                                                                                                                                                                                                                                                                                                                                                                                                                                                                                             | Windows:                                                                         | Double glazing                                                                                                                                                                                    |
| Ensuite:                           | Upvc double glazed window to the side aspect. Suite comprising of w.c, pedestal wash basin. Enclosed shower cubicle with plumbed in shower. Tiling to principle areas. Extractor fan. Radiator                                                                                                                                                                                                                                                                                                                                                                                                              | Loft:                                                                            | Insulated                                                                                                                                                                                         |
|                                    |                                                                                                                                                                                                                                                                                                                                                                                                                                                                                                                                                                                                             | Sellers position:                                                                | To be advised                                                                                                                                                                                     |
| Bedroom 3:                         | 8' 9" x 8' 3" (2.67m x 2.52m) Upvc double glazed window to the rear                                                                                                                                                                                                                                                                                                                                                                                                                                                                                                                                         | Local Information                                                                | Dand C                                                                                                                                                                                            |
| Bathroom:                          | aspect. Single built in wardrobe cupboard. Radiator.<br>12' 4" x 5' (3.76m x 1.52m) Upvc double glazed window to the front aspect.<br>Four piece suite comprising of w.c, wash basin inset into vanity unit.<br>Panelled bath with shower attachment over. Enclosed shower cubicle with<br>plumbed in shower. Tiled walls. Radiator                                                                                                                                                                                                                                                                         | Council tax:<br>Local Authority:                                                 | Band E<br>Eastleigh Borough Council                                                                                                                                                               |