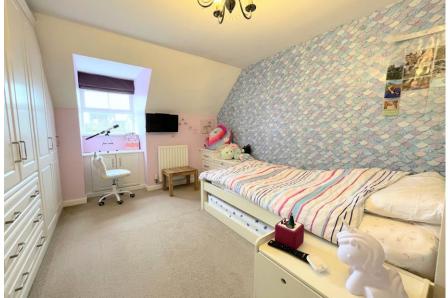

| Accommodation<br>Entrance hallway: | Upvc double glazed front door and Upvc double glazed window to the front                                                                                                                                                                                                                                                                                                                                                                                                                                                                                                                                    | Second Floor Landing                                                             | Velux window to the rear aspect.                                                                                                                                                                  |
|------------------------------------|-------------------------------------------------------------------------------------------------------------------------------------------------------------------------------------------------------------------------------------------------------------------------------------------------------------------------------------------------------------------------------------------------------------------------------------------------------------------------------------------------------------------------------------------------------------------------------------------------------------|----------------------------------------------------------------------------------|---------------------------------------------------------------------------------------------------------------------------------------------------------------------------------------------------|
| Entrance naiway.                   | aspect. Stairs to the first floor with cloaks cupboard.                                                                                                                                                                                                                                                                                                                                                                                                                                                                                                                                                     | Bedroom 4:                                                                       | 20' x 8' 2" (6.10m x 2.50m) Upvc double glazed window to                                                                                                                                          |
| Cloakroom:                         | Suite comprising of w.c and wash basin. Radiator. Extractor fan. Part tiled walls.                                                                                                                                                                                                                                                                                                                                                                                                                                                                                                                          |                                                                                  | the front aspect and Velux window to the rear aspect Two radiators                                                                                                                                |
| Sitting room:                      | 18' 1" x 10' 1" (5.52m x 3.08m) Upvc double glazed window to the front aspect. TV point. Marble fireplace with hearth and mantel, inset electric fire and gas point. Two radiators. Open to Dining Room                                                                                                                                                                                                                                                                                                                                                                                                     | Bedroom 5:                                                                       | 16' 6" x 8' 4" (5.03m x 2.55m) Upvc double glazed window<br>to the front aspect with window seat. Two radiators. Fitted<br>with a range of wardrobes and drawers and fitted furniture.<br>Door to |
| Dining room:                       | 10' 8" x 8' 4" (3.24m x 2.55m) Upvc double glazed windows and double doors overlooking and leading to the rear garden. Radiator                                                                                                                                                                                                                                                                                                                                                                                                                                                                             | Ensuite:                                                                         | Upvc double glazed window to the rear. Suite comprising of                                                                                                                                        |
| Kitchen:                           | 18' 6" x 10' 8" (5.65m x 3.25m) Upvc double glazed window and door leading to and overlooking the rear garden. Fitted with a range of wall and base units with work surfaces over. Inset sink and drainer with mixer tap over. Fitted five ring stainless steel gas hob. Integrated eye level double oven. Recess for American style fridge. Integrated washing machine and dishwasher. Cupboard housing recently fitted Vaillant boiler boiler. Kitchen island providing space for seating with storage cupboards beneath. Inset ceiling lights. Tiled splash backs. Plumbing for water softener in garage | w.c, wash basin and shower cubicle with plumbed in shower. Radiator. Tiled walls |                                                                                                                                                                                                   |
|                                    |                                                                                                                                                                                                                                                                                                                                                                                                                                                                                                                                                                                                             | Outside                                                                          |                                                                                                                                                                                                   |
|                                    |                                                                                                                                                                                                                                                                                                                                                                                                                                                                                                                                                                                                             | Front:                                                                           | Landscaped area                                                                                                                                                                                   |
|                                    |                                                                                                                                                                                                                                                                                                                                                                                                                                                                                                                                                                                                             | Rear:                                                                            | Enclosed rear garden laid to astro turf lawn with a good size<br>paved patio area. Side access leads to the garage and<br>driveway. Outside tap. Pedestrian door to Garage.                       |
| First Floor Landing                | Radiator. Built in airing cupboard. Stairs leading to the second floor                                                                                                                                                                                                                                                                                                                                                                                                                                                                                                                                      |                                                                                  | Separate access to rear garden via gate to right of property                                                                                                                                      |
| Bedroom 1:                         | 16' 1" x 10' 3" (4.90m x 3.12m) Upvc double glazed window to the front aspect. Fitted with a range of built in wardrobes and drawers to one wall. Radiator. Door leading into                                                                                                                                                                                                                                                                                                                                                                                                                               | Garage:                                                                          | Tandem length. Up and over door, power and light. Eaves storage space                                                                                                                             |
|                                    |                                                                                                                                                                                                                                                                                                                                                                                                                                                                                                                                                                                                             | Other Information                                                                |                                                                                                                                                                                                   |
| Ensuite:                           | Upvc double glazed window to the front aspect. Suite comprising of w.c, wash basin. Tiled walls. Enclosed shower cubicle with plumbed in shower. Wall mounted heated towel rail                                                                                                                                                                                                                                                                                                                                                                                                                             | Tenure:                                                                          | Freehold                                                                                                                                                                                          |
|                                    |                                                                                                                                                                                                                                                                                                                                                                                                                                                                                                                                                                                                             | Approximate age:                                                                 | 2008                                                                                                                                                                                              |
| Bedroom 2:                         | 10' 8" x 8' 3" (3.25m x 2.51m) Upvc double glazed window to the rear aspect. Radiator. Fitted with a range of built in wardrobes. Door leading through to                                                                                                                                                                                                                                                                                                                                                                                                                                                   | Heating:                                                                         | Gas central heating                                                                                                                                                                               |
|                                    |                                                                                                                                                                                                                                                                                                                                                                                                                                                                                                                                                                                                             | Windows:                                                                         | Double glazing                                                                                                                                                                                    |
| Ensuite:                           | Upvc double glazed window to the side aspect. Suite comprising of w.c, pedestal wash basin. Enclosed shower cubicle with plumbed in shower. Tiling to principle areas. Extractor fan. Radiator                                                                                                                                                                                                                                                                                                                                                                                                              | Loft:                                                                            | Insulated                                                                                                                                                                                         |
|                                    |                                                                                                                                                                                                                                                                                                                                                                                                                                                                                                                                                                                                             | Sellers position:                                                                | To be advised                                                                                                                                                                                     |
| Bedroom 3:                         | 8' 9" x 8' 3" (2.67m x 2.52m) Upvc double glazed window to the rear                                                                                                                                                                                                                                                                                                                                                                                                                                                                                                                                         | Local Information                                                                | Dand C                                                                                                                                                                                            |
| Bathroom:                          | aspect. Single built in wardrobe cupboard. Radiator.<br>12' 4" x 5' (3.76m x 1.52m) Upvc double glazed window to the front aspect.<br>Four piece suite comprising of w.c, wash basin inset into vanity unit.<br>Panelled bath with shower attachment over. Enclosed shower cubicle with<br>plumbed in shower. Tiled walls. Radiator                                                                                                                                                                                                                                                                         | Council tax:<br>Local Authority:                                                 | Band E<br>Eastleigh Borough Council                                                                                                                                                               |